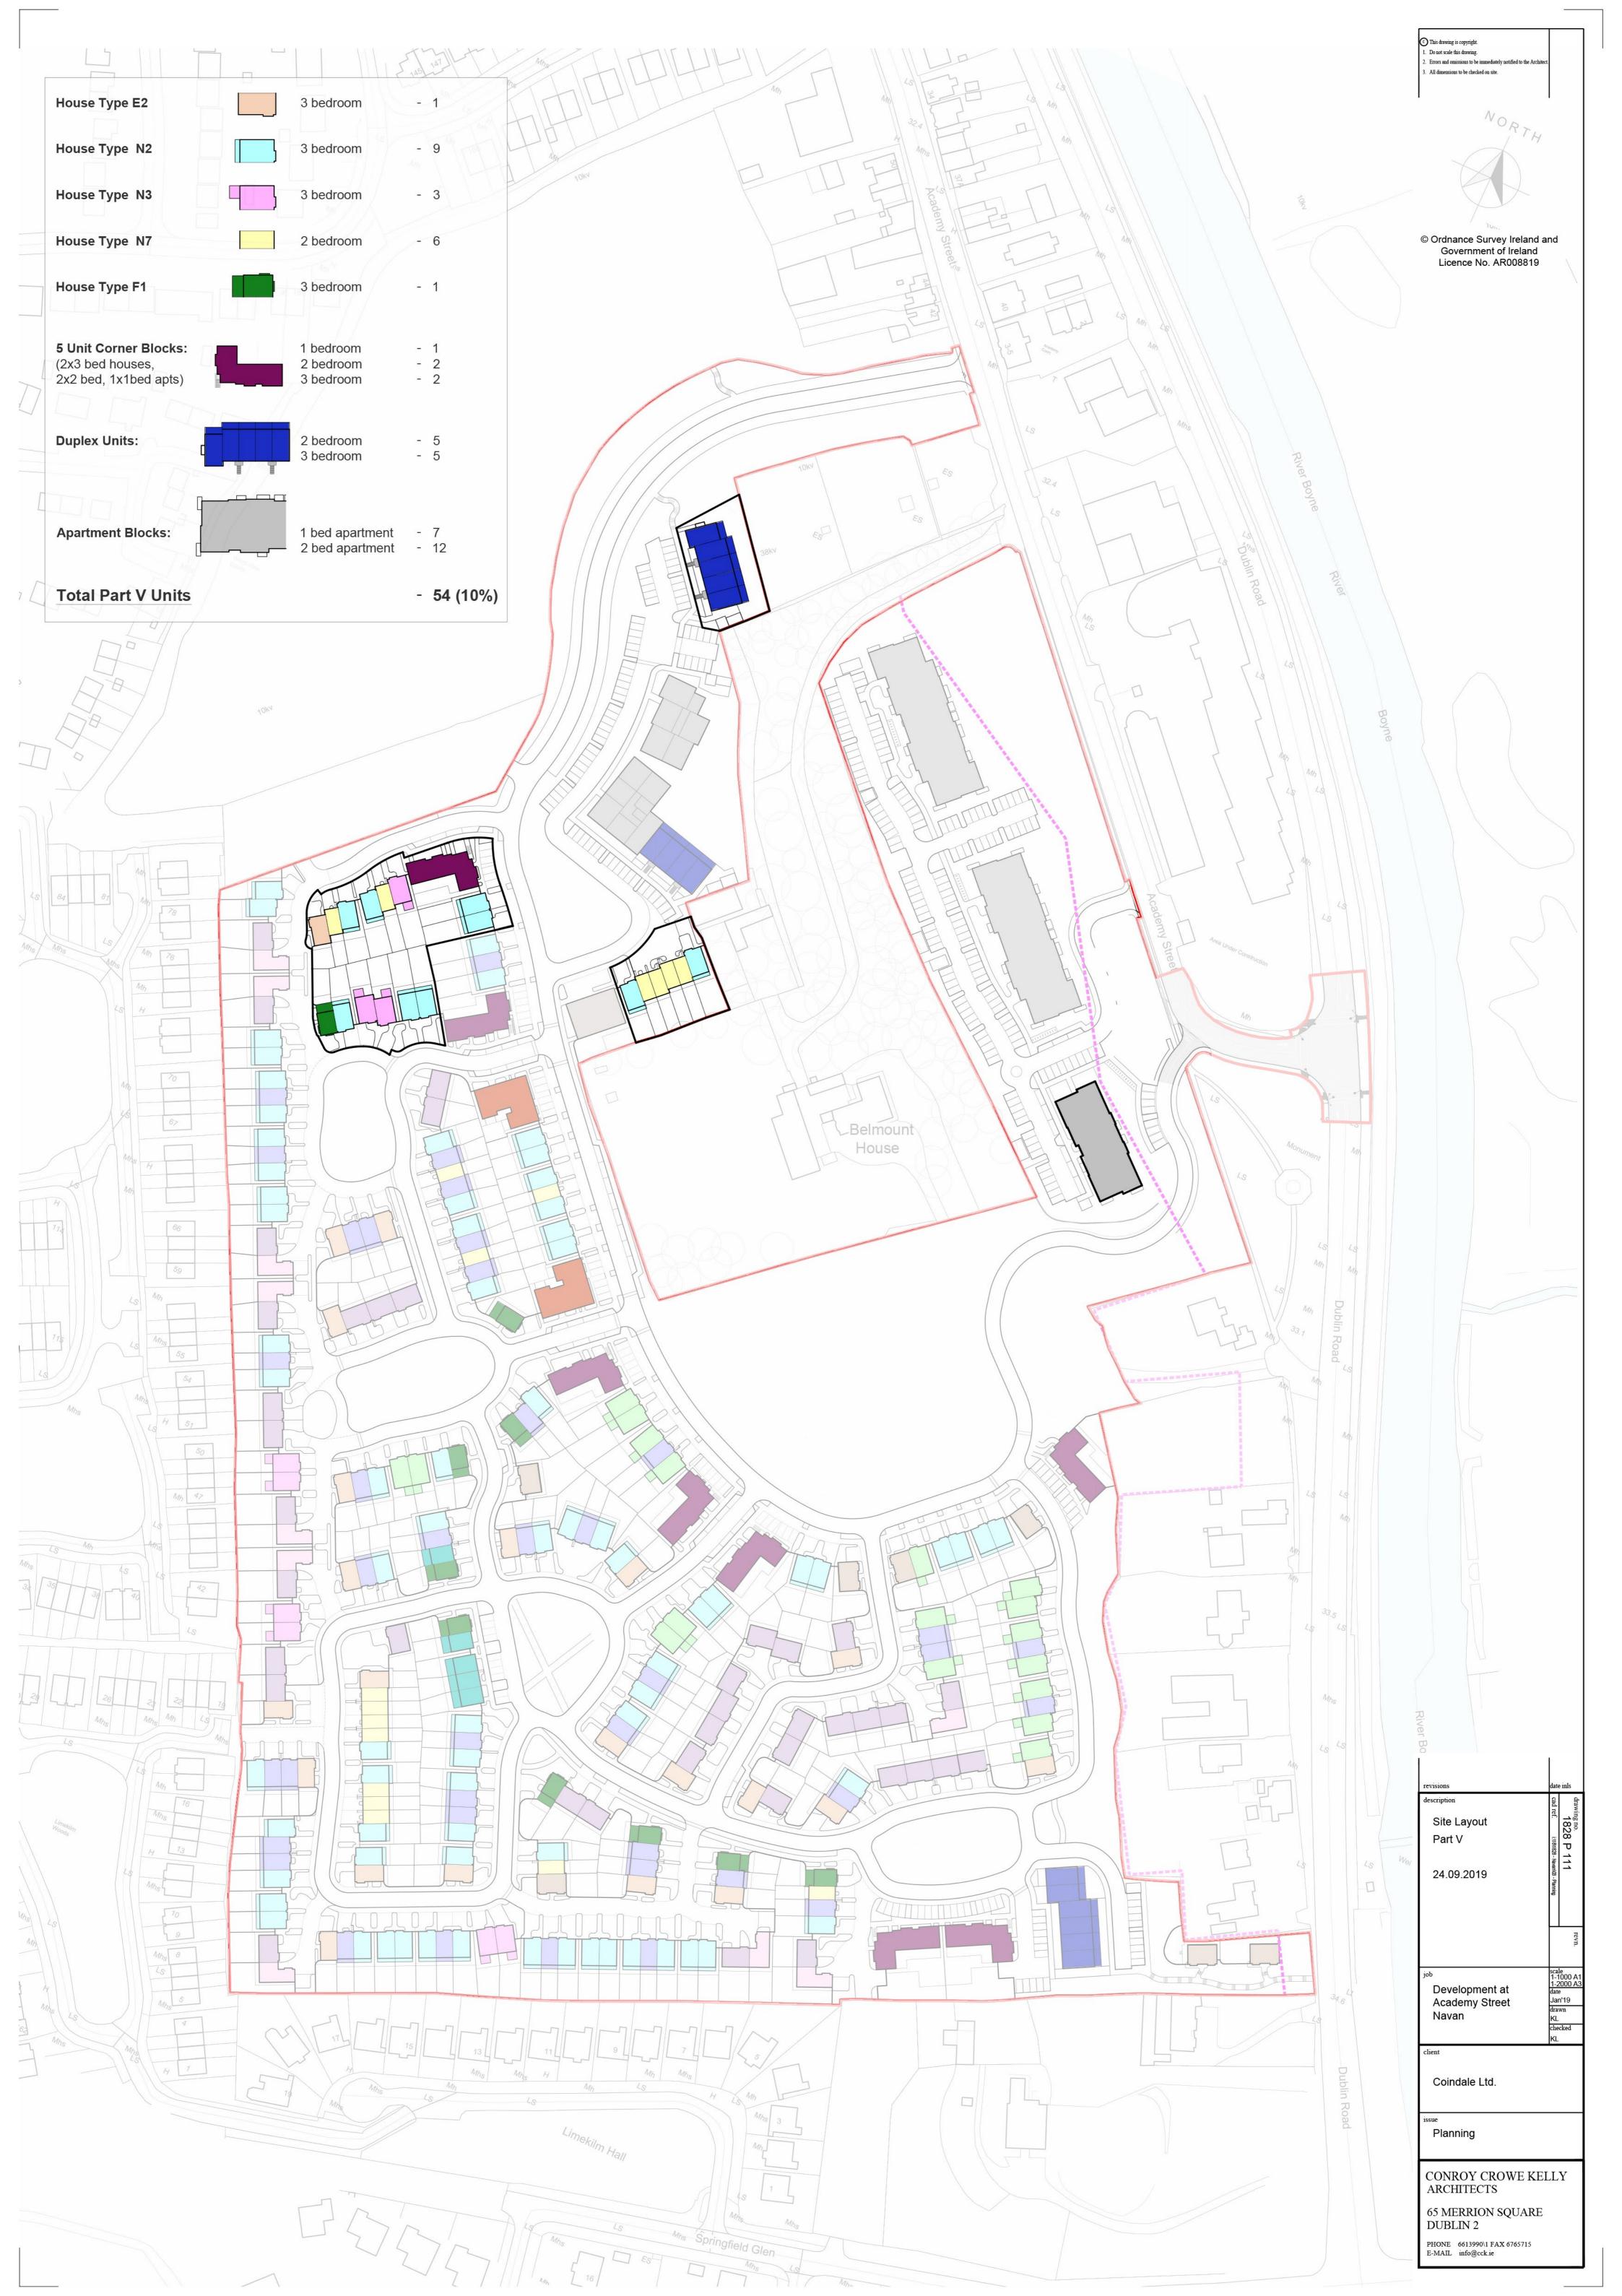

The following is a breakdown of the 54 No. Part V units proposed by unit type as identified on Drawing number 1828 P 111 dated 24.09.2019 which is acceptable to the Housing Authority:-

Proposed Unit types/numbers are as follows:-

- 1 No. X 3 Bedroom House Type E2
- 9 No. X 3 Bedroom Houses Type N2
- 3 No. X 3 Bedroom Houses Type N3
- 1 No. X 3 Bedroom Houses Type F1
- 6 No. X 2 Bedroom mid terrace houses –Type N7
- 5 unit corner Block (2 No X 3 Bedroom, 2 No X 2 Bedroom, 1 No X 1 Bedroom)
- Duplex Units (5 No X 3 Bedroom, 5 No X 2 Bedroom)
- Apartment Block C (12 No X 2 Bedroom, 7 No X 1 Bedroom)